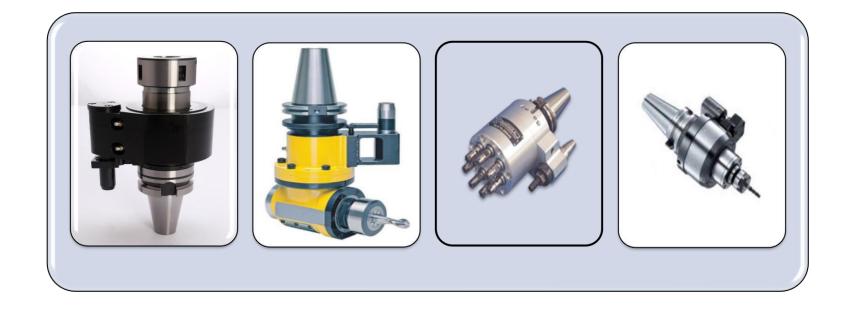

#### **BPT – Tool Holders**

#### **BPT – Tool Holder Division**

**Tool Holder Division, Waluj, Aurangabad** 

- Birla Precision Technologies (erstwhile) Birla Kennametal Ltd) was established in the year 1986
- Started as a Joint Venture with Kennametal Inc, USA
- Supplying to worldwide OEM's
- Manufactures of wide range of Tool holders with precision AT3 Class Steep Taper as well as HSK tooling, advanced products like hydro grip and shrink fit CNC tooling's
- Plant, designed by Kennametal, is with Most modern and well equipped manufacturing facility

#### **Product Range – Machining Center Tool Holders**

#### **Tool Holder Back End**

- BT, DV, CV, DT, QC, with 30, 40, 50 Taper
- HSK 50,63,100 Short taper
- R8,Straight & VDI Shank

#### **Tool Holder Front End**

- Collet Chucks ER, TG & DA
- End Mill Adaptors
- Whistle Notch Adaptors
- Shell Mill & Combi-Shell Mill
- Morse Taper
- Drill Chucks
- Hydraulic Chucks
- Shrink Fit Adaptors

#### **Tool Holder Accessories**

- Collets- ER, TG & DA
- Pull Studs
- Locknuts
- Wrenches