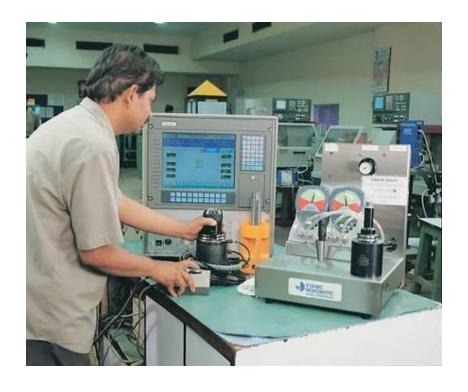

## **Inspection Process**

#### Every Taper is 100 % Inspected

- ☐ Surface finish < 0.4 micron
- Dim. Accuracy up to 0.0023 micron.
- □ Angular Tolerances 6"
- ☐ Circularity < 1.0 micron.
- ☐ Bore size control in H5.
- ☐ Straightness < 1.0 micron.
- ☐ TIR within 5 microns.

All tool holders ground to taper angle accuracy as per AT3 class.

# **Inspection Facility**

**CMM** 

**Height Gauging** 

**Circular Geometry** 

**Optical Comparator** 

World class inspection facility to deliver 100% Right Products to CUSTOMER