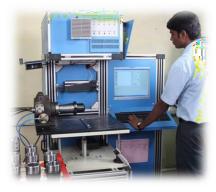

## **Inspection Process**

#### Every Taper is 100 % Inspected

- ☐ Surface finish < 0.4 micron
- Dim. Accuracy up to 0.0023 micron.
- □ Angular Tolerances 6"
- ☐ Circularity < 1.0 micron.
- ☐ Bore size control in H5.
- ☐ Straightness < 1.0 micron.
- ☐ TIR within 5 microns.

All tool holders ground to taper angle accuracy as per AT3 class.