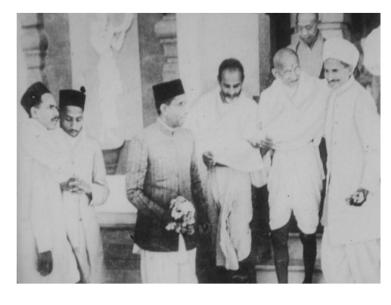

Standing with a heritage spread across seven generations, the Birlas played a pivotal role during the Freedom Movement - walking shoulder to shoulder with India's proud sons, our Freedom Fighters. They worked together for one single mission - Towin over India's struggle for Freedom