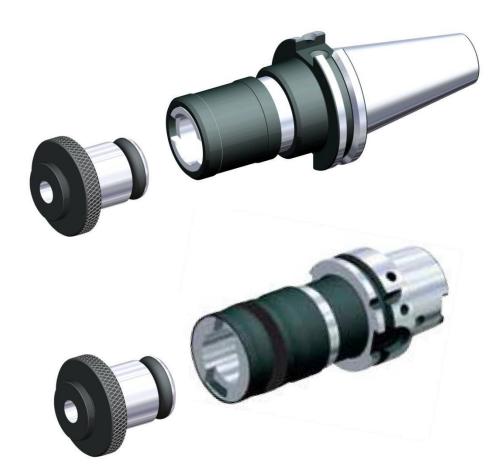

#### **Tool Holder Front End**

- Collet Chucks ER, TG & DA
- End Mill Adaptors
- Whistle Notch Adaptors
- Shell Mill & Combi-Shell Mill
- Morse Taper
- Drill Chucks
- Hydraulic Chucks
- Shrink Fit Adaptors

#### **Tool Holder Accessories**

- Collets- ER, TG & DA
- Pull Studs
- Locknuts
- Wrenches