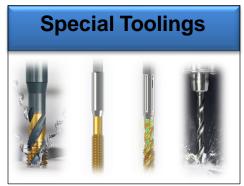

## ITM – Cutting Tool Division

- ITM plant Established in the year 1937
- Plants located in Aurangabad, Nashik & Chalisgaon
- Largest market share in India
- Tools made from the finest High Speed Steel and conforming to stringent international standards
- Tools sold throughout India through an extensive **Distribution Network**
- Recently did acquisition of MRT (UK), entering into Carbide tools.

# **Product Range – HSS Cutting tools**

**Taps Drills** Reamers **Cutters** 

Files

**Grooving Tools Tool Bits** 