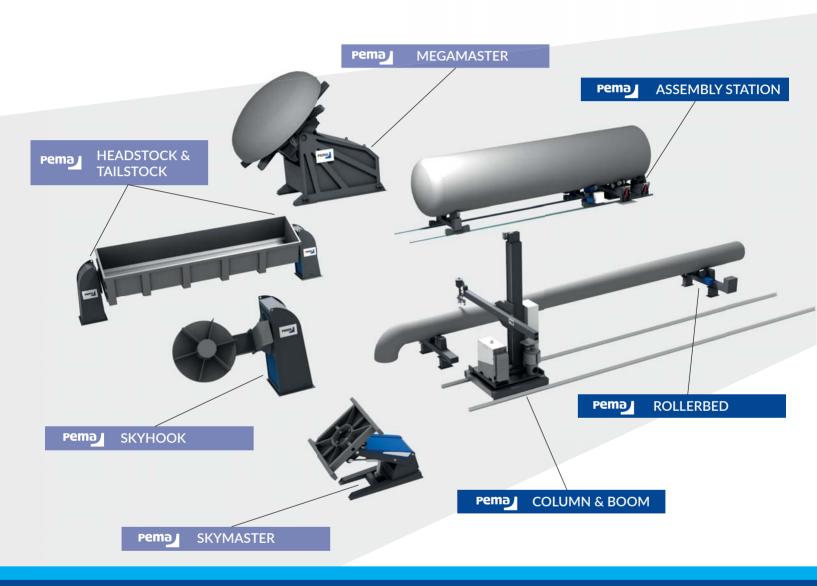

## **PEMA ASSEMBLY AND WELDING**

#### **SOLUTION FOR TUBULAR STRUCTURES**

PEMA Assembly and welding station is an innovative solution for manufacturing tubular and conical workpieces. The assembly line can be fully integrated with PEMA Column & Boom and PEMA control systems, therefore the operator is able assemble and weld in the same station.