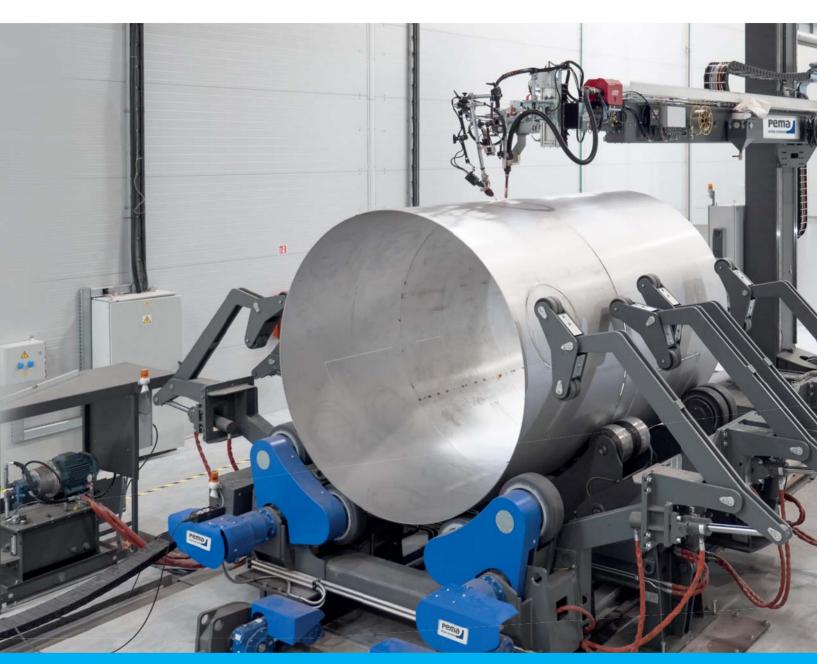

#### **SOLUTION FOR TUBULAR STRUCTURES**

PEMA Assembly and welding station is an innovative solution for manufacturing tubular and conical workpieces. The assembly line can be fully integrated with PEMA Column & Boom and PEMA control systems, therefore the operator is able assemble and weld in the same station.

### THE NEW-GENERATION **ASSEMBLY STATION.**

PEMA Assembly and welding station increase your productivity, quality and efficiency.

4h→1/2h

#### **PEMA ASSEMBLY AND WELDING SPECIFICATION**

- 1500-5000mm workpiece diameter\* (60-200") 4m vertical movement (13')
- 12,5t maximum weight of can
- 25t maximum weight of complete section
- 1200-3000mm length of single can (47-118")
- PEMA WeldControl 100
- \*support arms working range 2-5m (80-200")

- 4m horizontal movement (13')
- Single SAW welding head
- Camera system
- Lincoln Electric Powerwave Technology