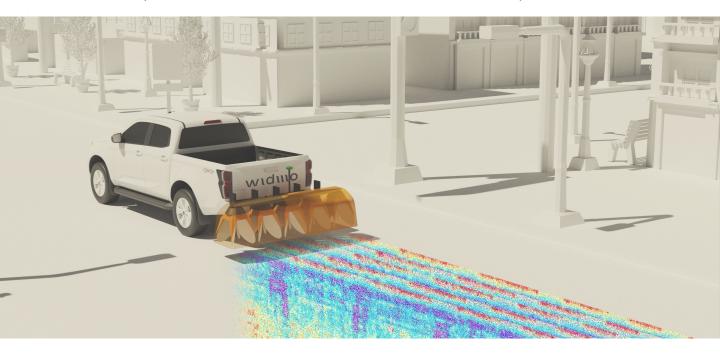

0048 608 106 411



We build a unique solution for subsurface tomography based on spectral ground penetrating radar and advanced analytical software, to deliver underground information of unprecedented quality.

## **III sgpr** | RADAR HARDWARE

## **111** analytics | CLOUD SOFTWARE



## **Key applications**

- Construction site digitalisation (geotechnical analyses, enabler of GeoBIM)
- L\_\_\_\_\_ Support when geotechnical risk materialises during construction
- ----- Monitoring of infrastructure deterioration
- Support in detection and assessment of geohazards (e.g. sinkholes, landslides)
- Improvement of aggregates mining effectiveness across its value chain
- Detection and assessment of effects of water impact and environmental impact

## Main advantages



Continuous instead of point information



Perfect tool to build 3D models



High resolution at depth up to 70m





Quick and cheap deployment