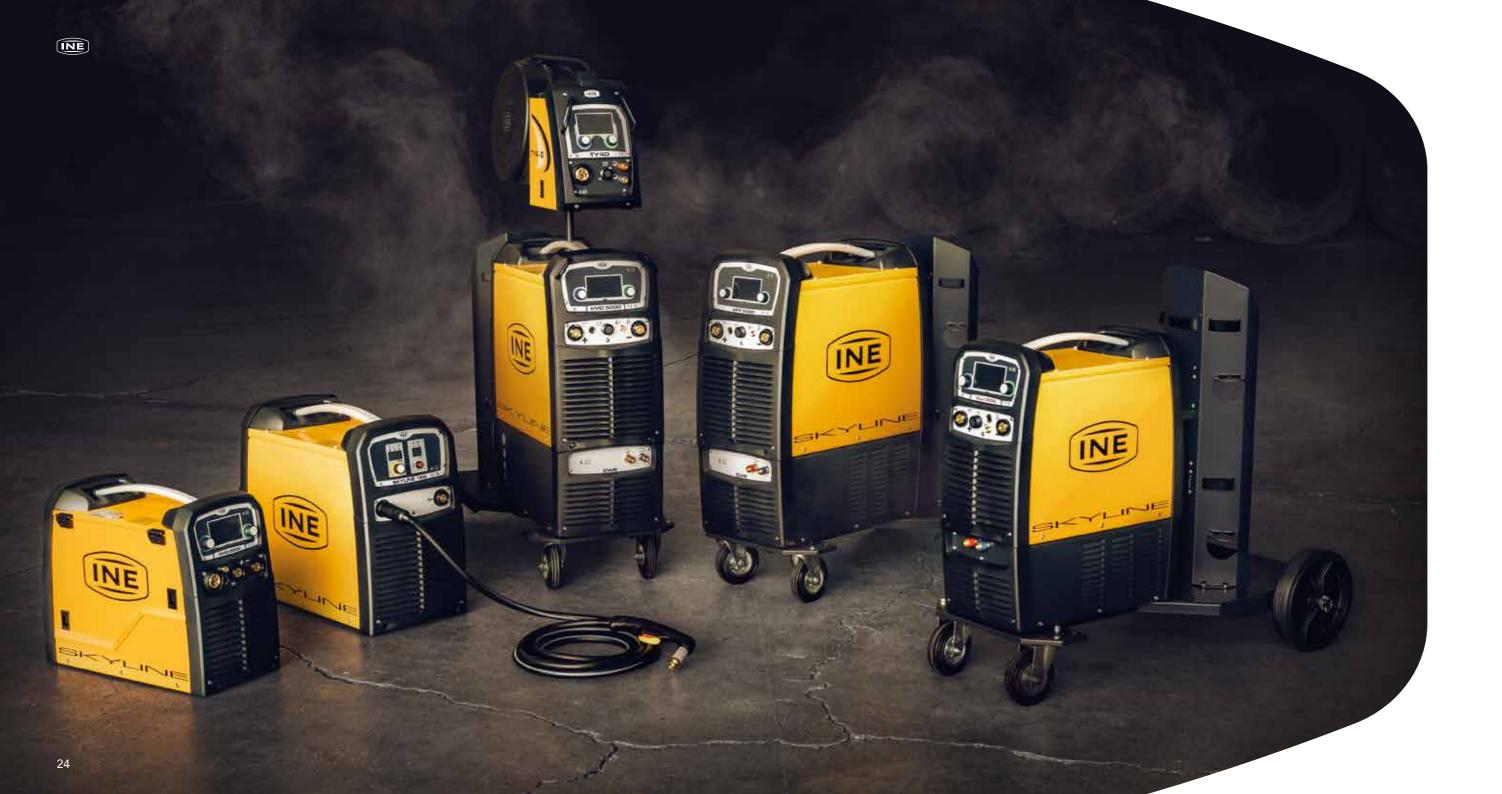

## Welding machines

INE welding machines are designed by the in-house technical office and individually assembled. The innovation that underpins it is constantly evolving and adapts to the demands of the market.

High technology transforms INE machines into reliable tools for accurate working, with advanced applications even in robotics and industrial automation.