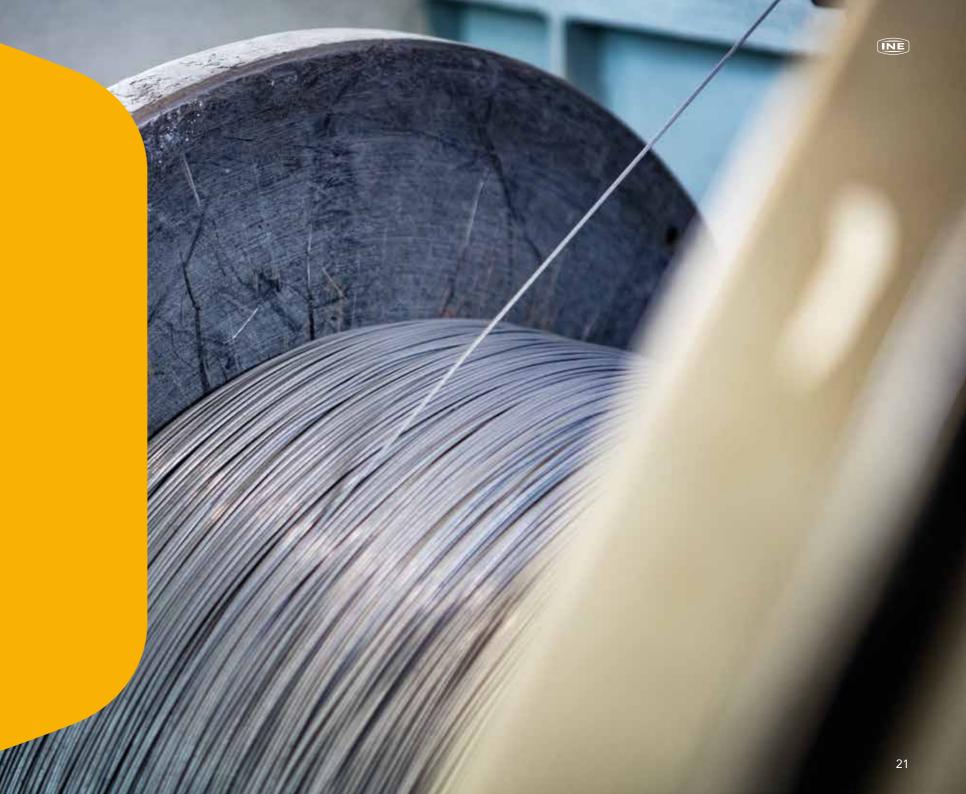

### Traceability system

Welding is a process that requires maximum attention and professionalism by the operator, but also the use of products guaranteed and designed to ensure high performance.

Every single reel produced by INE is subjected to a comprehensive traceability system. The Manufacturing Execution System makes it possible to have all production information available, through the traceability of each reel, from the finished product to the single bundle.

The MES works to collect production data, through the networked drawing machines. These data are then analysed to increase the production efficiency and quality of the final product.