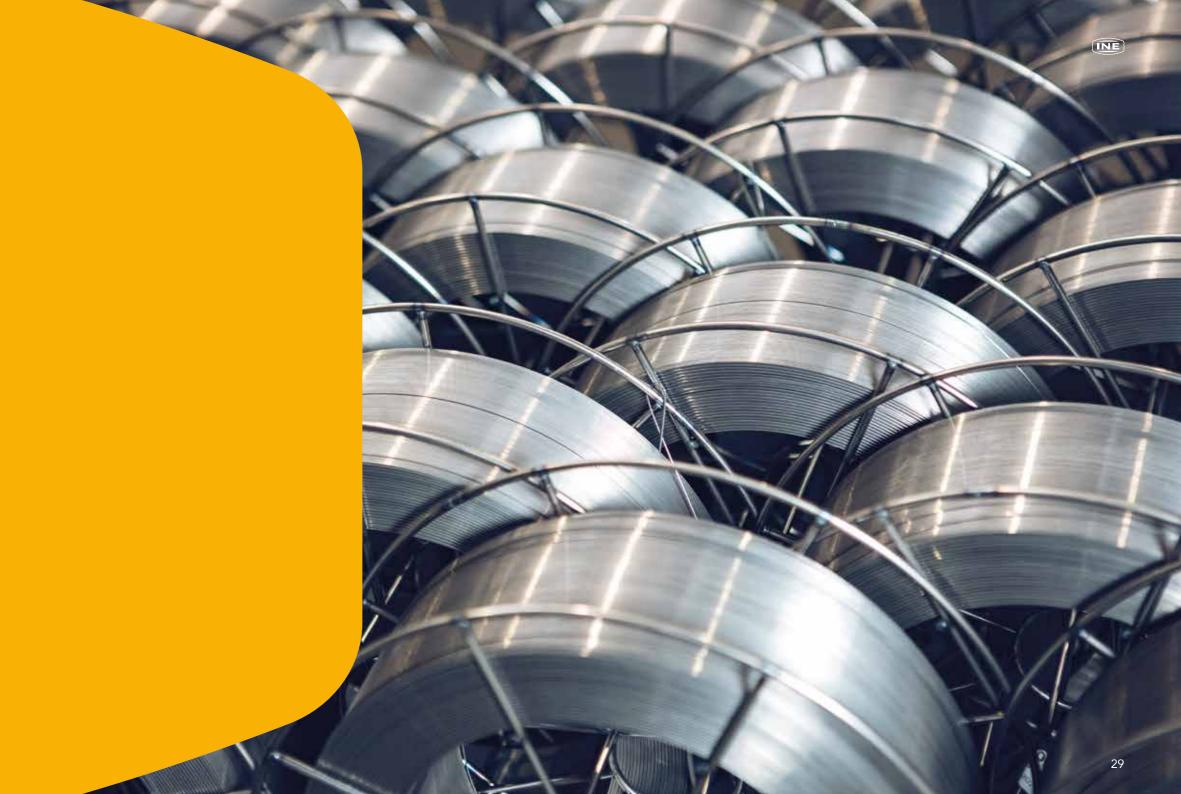

### Traceability system

Welding is a process that requires maximum attention and professionalism by the operator, but also the use of products guaranteed and designed to ensure high performance.

Every single reel produced by INE is subjected to a comprehensive traceability system. The Manufacturing Execution System makes it possible to have all production information available, through the traceability of each reel, from the finished product to the single bundle.

The MES works to collect production data, through the networked drawing machines. These data are then analysed to increase the production efficiency and quality of the final product.