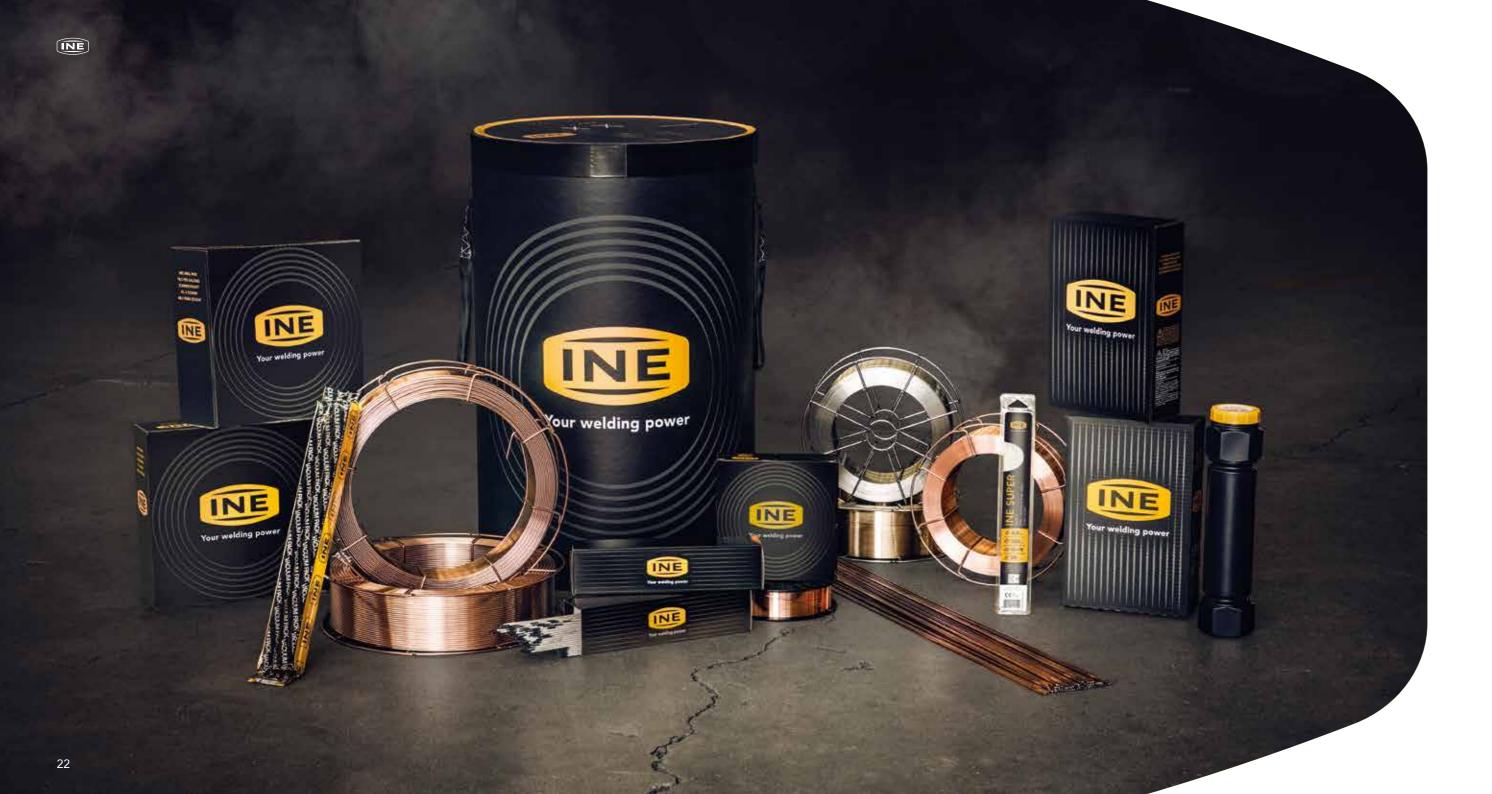

#### Filler materials

INE consumables come from careful and accurate processing and from selected raw materials. The supplier steelworks must comply with strict requirements in terms of chemical composition and quality of the material. The product range developed is the widest and most diverse, and allows the customer to find the best solution for every need.

| Solid wires<br>Submerged arc | Flux cored<br>wires | Electrodes | TIG rods |
|------------------------------|---------------------|------------|----------|
|                              |                     |            |          |