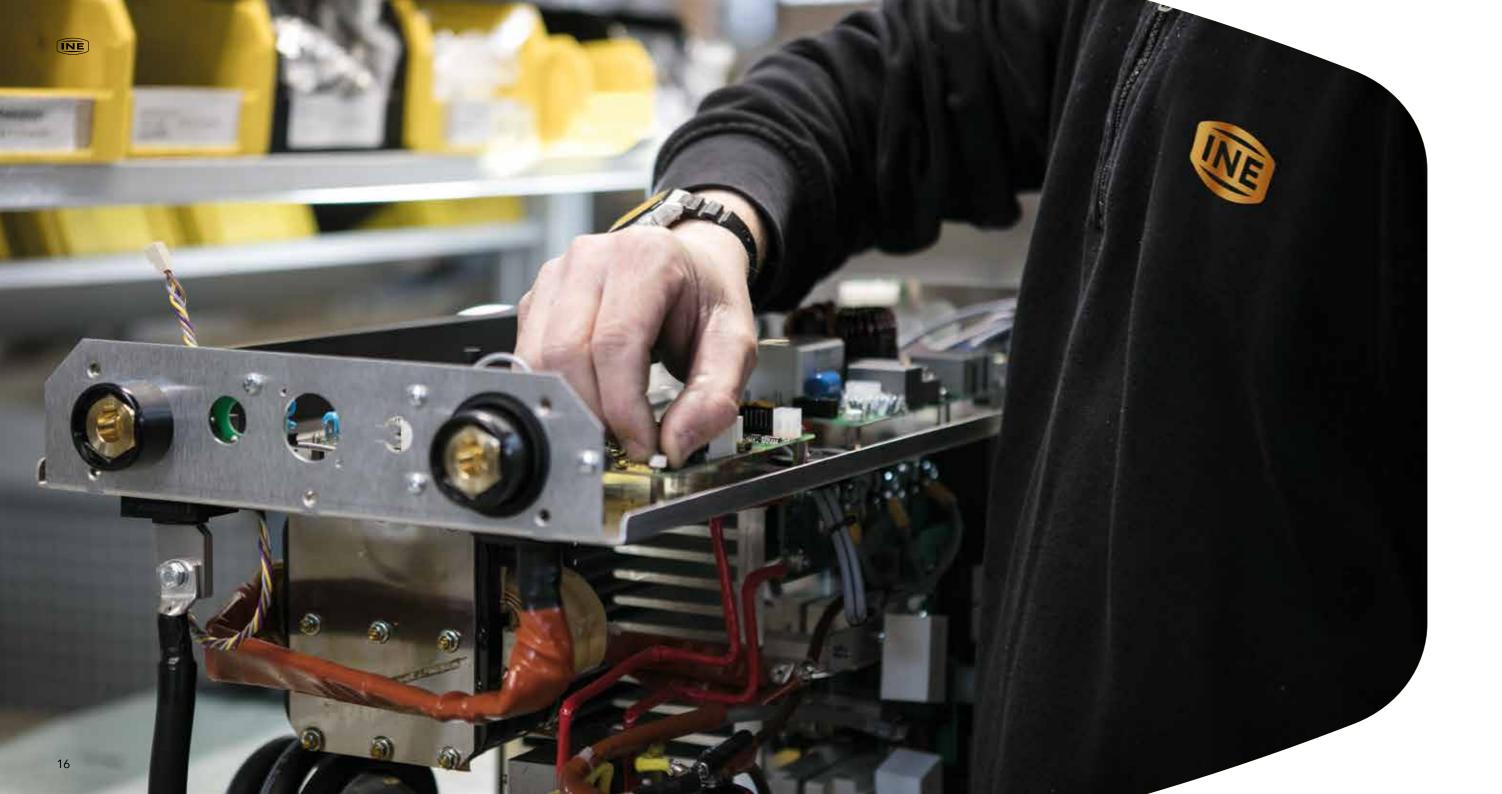

## Welding machines

INE welding machines are designed by the in-house technical office and individually assembled. The innovation that underpins it is constantly evolving and adapts to the demands of the market.

High technology transforms INE machines into reliable tools for accurate working, with advanced applications even in robotics and industrial automation.

During the assembly process, each individual welding machine is tested and undergoes a strict set of controls, to verify the quality standard of the products.