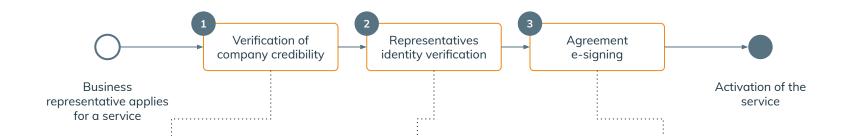

# **Business verification process – KYB**

Based on a provided NIP we gather information about company from public and private sources to verify:

- Company profile,
- Operating status,
- Representation,
- Financial credibility.

Once the company check result is positive, **invitation to identity verification process is sent to selected company representatives** if more than one signature is needed.

Each of them can start and go through the process using **own device anywhere, anytime**. After successfully completing identity verification, **each representative is asked to e-sign an agreement**.

Once everyone signed the agreement, the agreements comes to live and the service is activated.