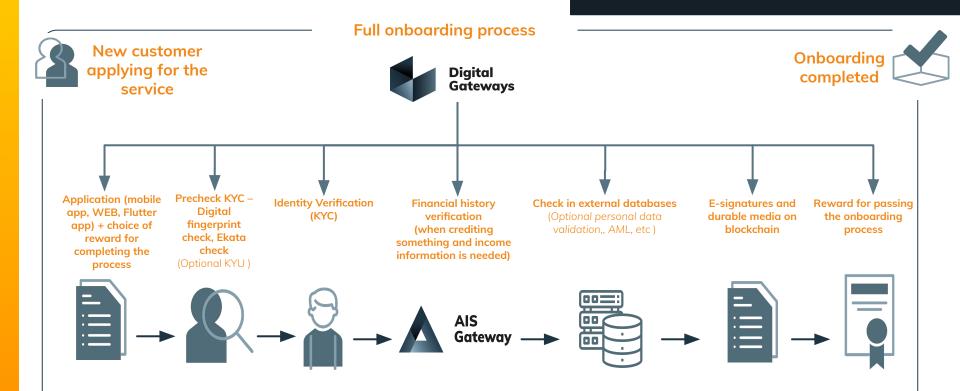

## **Our services**

Digital Gateways provides a set of innovative solutions that cover the entire onboarding process, from identity verification, financial verification and AML to digital signatures.

Document verification

Customer biometric verification

User assurance check (KYU)

Electronic signature

How does this work in practice?

Digital Gateways

# **Business verification process – KYB**

Based on a provided NIP we gather information about company from public and private sources to verify:

- Company profile,
- Operating status,
- Representation,
- Financial credibility.

Once the company check result is positive, **invitation to identity verification process is sent to selected company representatives** if more than one signature is needed.

Each of them can start and go through the process using **own device anywhere, anytime**. After successfully completing identity verification, **each representative is asked to e-sign an agreement**.

Once everyone signed the agreement, the agreements comes to live and the service is activated.

## **External databases**

For a complete overview of the reliability of an individual or business customer, we check external databases – those available to the public and those requiring an independent contract with a supplier.