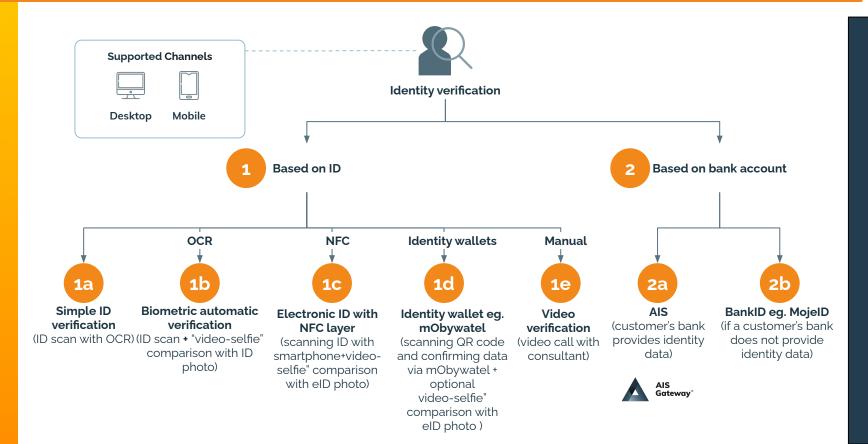

# We offer many different identity verification methods to match every need of the process and users